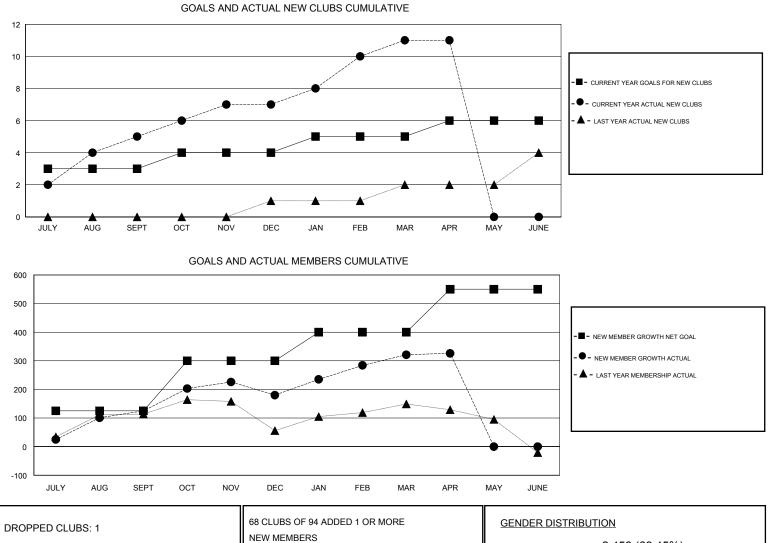

## GMT: KAMLESH JAIN

| LOCATION INDIA |
|----------------|
|----------------|

| GMT: KAMLE    | SH JAIN       | L         | OCATION INDIA |                       |                                                                |                                                              | GMT CA                                             |  |
|---------------|---------------|-----------|---------------|-----------------------|----------------------------------------------------------------|--------------------------------------------------------------|----------------------------------------------------|--|
|               | Club          | s         |               | Members               |                                                                |                                                              |                                                    |  |
|               | RESULTS FOR   | 2016-2017 |               | RESULTS FOR 2016-2017 |                                                                |                                                              |                                                    |  |
| QUARTER       | NEW CLUB GOAL | NEW CLUBS | DROPPED CLUBS | QUARTER               | NEW MEMBER GROWTH<br>NET GOAL (not reinstated<br>or transfers) | NEW MEMBER<br>GROWTH ACTUAL (not<br>reinstated or transfers) | DROPPED<br>MEMBERS ACTUAL<br>(including transfers) |  |
| JULY/AUG/SEPT | 3             | 5         | 1             | JULY/AUG/SEPT         | 125                                                            | 334                                                          | 209                                                |  |
| OCT/NOV/DEC   | 1             | 2         | 0             | OCT/NOV/DEC           | 175                                                            | 121                                                          | 66                                                 |  |
| JAN/FEB/MAR   | 1             | 4         | 0             | JAN/FEB/MAR           | 100                                                            | 179                                                          | 38                                                 |  |
| APR/MAY/JUNE  | 1             | 0         | 0             | APR/MAY/JUNE          | 150                                                            | 10                                                           | 5                                                  |  |

| DROPPED CLUBS: 1 |              | 68 CLUBS OF 94 ADDED 1 OR MORE | GENDER DIST              | GENDER DISTRIBUTION        |  |  |
|------------------|--------------|--------------------------------|--------------------------|----------------------------|--|--|
|                  |              | NEW MEMBERS                    | MALE                     | 2,458 (69.45%)             |  |  |
|                  |              | =                              | FEMALE                   | 1,081 (30.55%)             |  |  |
| DROPPED MEMBERS  |              |                                |                          |                            |  |  |
| DECEASED         | 8            | CLICK HERE FOR CUMULATIVE      | TOTAL FAMILY UNIT        | TOTAL FAMILY UNIT MEMBERS  |  |  |
| CLUB CANCELLED 0 |              | MEMBERSHIP DATA                |                          |                            |  |  |
| OTHER            | 310          |                                | FAMILY MEMBERS P<br>DUES | FAMILY MEMBERS PAYING HALF |  |  |
| TOTAL            | 318          |                                |                          |                            |  |  |
| MDD0404          | <b>8 0 .</b> | —<br>                          | Decembra                 |                            |  |  |